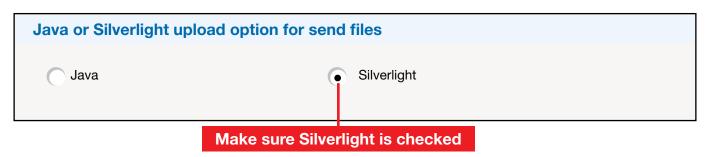

4 Make sure Silverlight is installed in your system

Choose Silverlight as your upload option for sending files