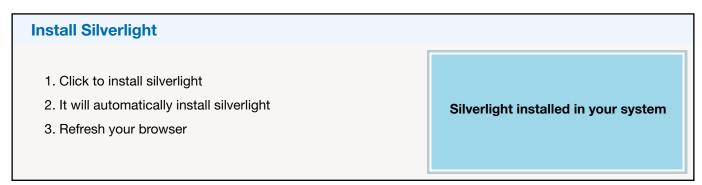

4 Make sure Silverlight is installed in your system

Choose Silverlight as your upload option for sending files